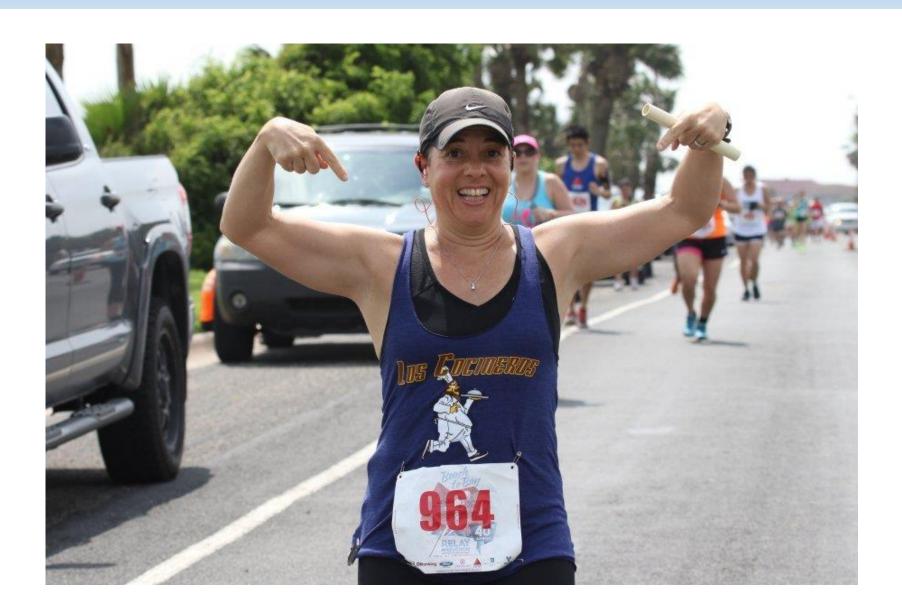

sponsorship opportunities

location location location

History Tradition Since 1976

Since 1976, runners and fun-seekers have flocked to Corpus Christi, Texas to run the Beach to Bay Relay Marathon. In fact, many runners have done so multiple years as the annual event has become a tradition throughout the State of Texas. The Annual Beach to Bay Relay Marathon is a sixperson relay running event that consists of 26.2 miles. Beginning on the sands of North Padre Island, winding through Naval Air Station Corpus Christi and ending at McCaughan Park along Corpus Christi's scenic Shoreline Drive, the course is divided into six-legs of roughly 4.4 miles each. Always held on the third Saturday in May, Armed Forces Day, B2B proudly honors the men and women serving in our United State Military. It's a tradition founded by Captain John Butterfield in 1976. The event has grown to be the largest relay marathon in the United States. Attracting runners from all over the U.S. as well as Kenya, England and Mexico, approximately 2,600 teams totaling over 15,000 runners compete each year.