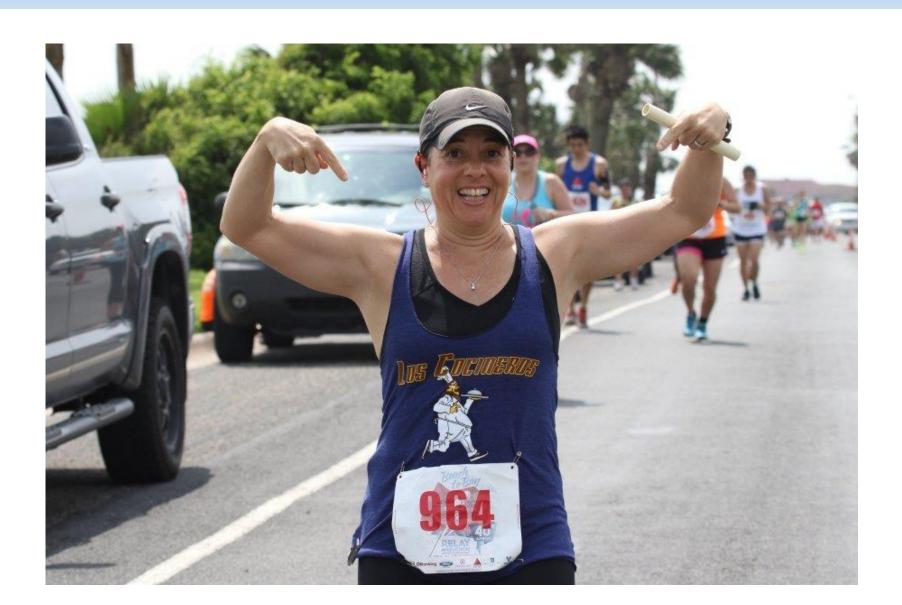

Sponsorship Opportunities

location location location

History Tradition Since 1976

Since 1976, runners and fun-seekers have flocked to Corpus Christi, Texas to run the Beach to Bay Relay Marathon. In fact, many runners have done so multiple years as the annual event has become a tradition throughout the State of Texas. The Annual Beach to Bay Relay Marathon is a sixperson relay running event that consists of 26.2 miles. Beginning on the sands of North Padre Island, winding through Naval Air Station Corpus Christi and ending at McCaughan Park along Corpus Christi's scenic Shoreline Drive, the course is divided into six-legs of roughly 4.4 miles each. Always held on the third Saturday in May, Armed Forces Day, B2B proudly honors the men and women serving in our United State Military. It's a tradition founded by Captain John Butterfield in 1976. The event has grown to be the largest relay marathon in the United States. Attracting runners from all over the U.S. as well as Kenya, England and Mexico, approximately 2,600 teams totaling over 15,000 runners compete each year.